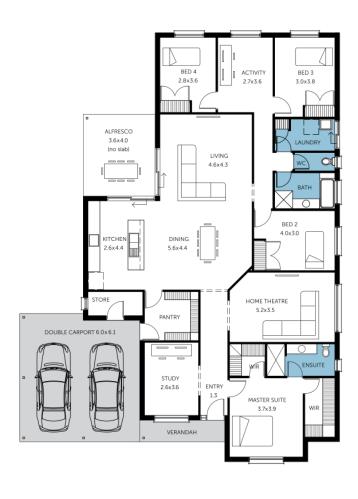

Home & Land Package

\$669,889\*

LOT 33 SCHUSTER STREET FREELING

LOUISIANA ALFRESCO

FACADE: Frontage Family

**=** 4

҈Щ

BLOCK SIZE: 805M<sup>2</sup> HOUSE SIZE: 271M<sup>2</sup>

## **PACKAGE INCLUSIONS**

- Double garage with single panel lift door and remote
- Master suite with his and hers walk in robes and ensuite, all other bedrooms with built ins
- Seperate home office
- Large home theatre, plus a 3rd living or kids activity space
- Kitchen with large walk in pantry, stainless steel appliances and a free dishwasher
- Timber laminate floors, with carpet to main bedrooms and home theatre
- Ducted reverse cycle air-con throughout
- Full insulation (internal and external walls, ceilings and garage)
- ✓ Alfresco entertaining under the main roof
- Huge footings budget
- 2.7m ceilings as a standard
- A choice of colours and selections included in the price, a choice of facades (priced with facade 16)
- NBN connection
- 25 year structural guarantee, 3 month maintenance period and more!