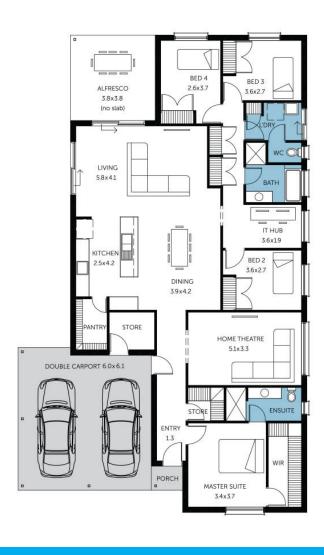

Home & Land **Package** 

\$708,000\*

LOT 96 WHITEHAVEN CIRCUIT ALDINGA BEACH

(Aldinga Green)

KENTUCKY ALFRESCO

FACADE: Frontage Double Garage

HOUSE SIZE: 240M<sup>2</sup>

## **PACKAGE INCLUSIONS**

- A 600sqm family size block of land in the popular Aldinga Green Estate
- Double garage with store room, remote control and single span panel lift door, PLUS this design will allow for up to 6m of side access to the rear yard to park your boat and/or caravan, or extra yard space for the kids to play!
- Master suite with huge WIR and Ensuite
- Kitchen with Walk in Pantry, overheads, dishwasher and stainless steel cooking appliances
- Large home theatre, plus an IT hub
- Bedrooms 2. 3 and 4 with built ins
- Alfresco under the main roof
- Footings and site works well budgeted
- All flooring included
- 2.7m ceilings
- Full insulation throughout (internal walls, external walls, all ceilings and garage)
- Ducted reverse cycle air-conditioning
- NBN connection
- A choice of colours and fixtures from the builders range included in the price
- A choice of facades (currently priced with
- 25 year structural guarantee, 3 month maintenance period