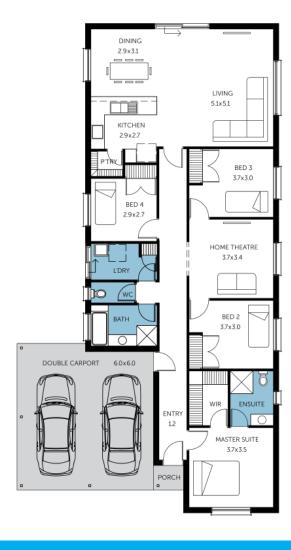

Home & Land **Package** 

\$477,000\*

LOT 5012 KENNEDY AVENUE HINDMARSH ISLAND

PORTLAND

FACADE: Frontage Double Garage

BLOCK SIZE: 607M<sup>2</sup> HOUSE SIZE: 197M<sup>2</sup>