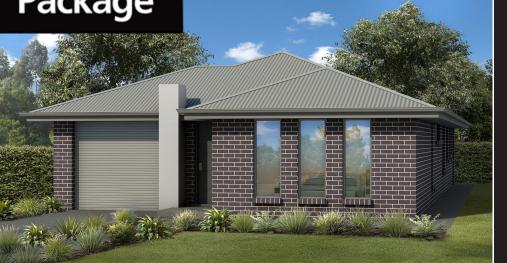

## Home & Land Package

## \$565,122\*

LOT 102 LUBLIN CRESCENT HACKHAM WEST

## PACKAGE INCLUSIONS

- $\checkmark\,$  3 bedrooms, all with built in robes and master with ensuite
- Single garage with remote control and panel lift door
- 2.7m ceilings throughout
- Kitchen with walk in pantry, overhead cupboards and stainless steel appliances, including a free dishwasher!
- 🧹 Open plan living and dining
- 🗸 Seperate home theatre
- / IT hub or activity space with a store room
- 🗸 Timber laminate floors, carpet to bedrooms
- / Ducted reverse cycle air-conditioning
- NBN connection
- Footings and site works budgeted for
- Full insulation (garage, ceilings, internal and external walls)
- $\checkmark$  A choice of facades (priced with facade 16)
- A range of colours and selections included in the price from the builders range
- 25 year structural guarantee, 3 month maintenance period