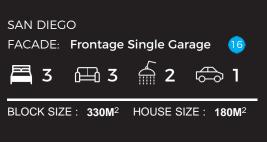

## PACKAGE INCLUSIONS

- $\checkmark\,$  3 bedrooms, all with built in robes and master with ensuite
- Single garage with remote control and panel lift door
- 2.7m ceilings throughout
- Kitchen with walk in pantry, overhead cupboards and stainless steel appliances, including a free dishwasher!
- 🧹 Open plan living and dining
- 🗸 Seperate home theatre
- / IT hub or activity space with a store room
- 🗸 Timber laminate floors, carpet to bedrooms
- / Ducted reverse cycle air-conditioning
- NBN connection
- Footings and site works budgeted for
- Full insulation (garage, ceilings, internal and external walls)
- $\checkmark$  A choice of facades (priced with facade 16)
- A range of colours and selections included in the price from the builders range
- 25 year structural guarantee, 3 month maintenance period