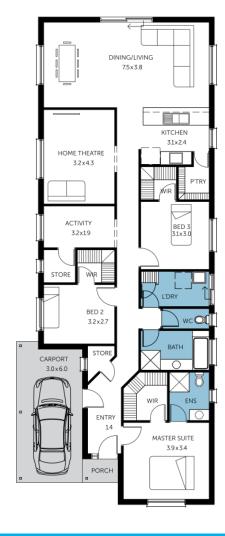

## PACKAGE INCLUSIONS

- $\checkmark\,$  3 bedrooms, all with built in robes and master with ensuite
- Single garage with remote control and panel lift door
- 2.7m ceilings throughout
- Kitchen with walk in pantry, overhead cupboards and stainless steel appliances, including a free dishwasher!
- 🧹 Open plan living and dining
- 🗸 Seperate home theatre
- / IT hub or activity space with a store room
- 🗸 Timber laminate floors, carpet to bedrooms
- / Ducted reverse cycle air-conditioning
- NBN connection
- Footings and site works budgeted for
- Full insulation (garage, ceilings, internal and external walls)
- $\checkmark$  A choice of facades (priced with facade 16)
- A range of colours and selections included in the price from the builders range
- 25 year structural guarantee, 3 month maintenance period