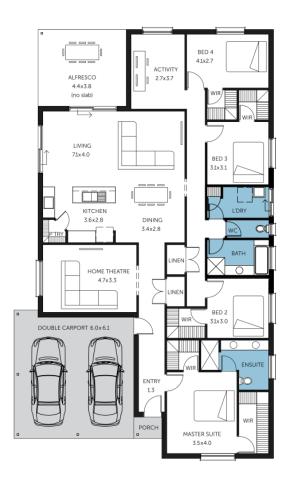

Home & Land **Package** 

LOT 234 CANTINA ROAD ANGLE VALE

COLORADO ALFRESCO

FACADE: Frontage Double Garage

BLOCK SIZE: 585M2

HOUSE SIZE: 256M<sup>2</sup>