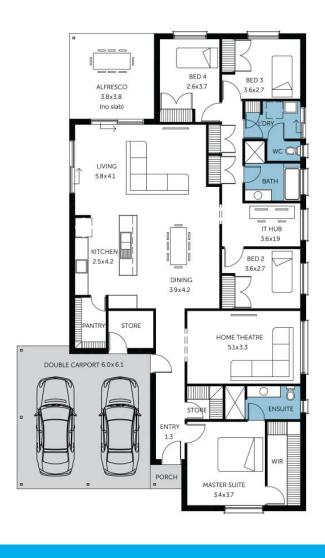

Home & Land **Package** 

\$581,000**\*** 

LOT 206 NEW ROAD ANGLE VALE

KENTUCKY ALFRESCO

FACADE: Frontage Double Garage

BLOCK SIZE: 540M<sup>2</sup>

HOUSE SIZE: 240M<sup>2</sup>