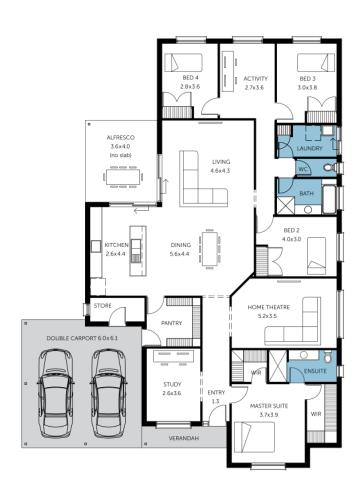

Home & Land Package

\$621,800\*

LOT 211 NEW ROAD ANGLE VALE

LOUISIANA ALFRESCO

FACADE: Frontage Family

**E** 4

BLOCK SIZE: 585M<sup>2</sup> HOUSE SIZE: 271M<sup>2</sup>