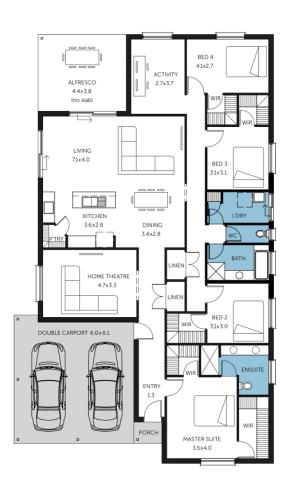

Home & Land **Package** 

\$636,625\*

LOT 77 SEPPELT DRIVE ROSEWORTHY

(Roseworthy Garden: Flourish)

COLORADO ALFRESCO

FACADE: Frontage Double Garage

BLOCK SIZE: 648M2 HOUSE SIZE: 256M2