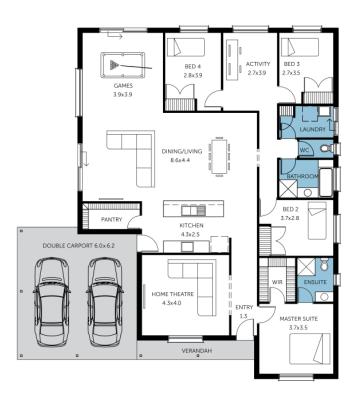

Home & Land Package

LOT 56 KNAPPSTEIN AVENUE ROSEWORTHY

(Roseworthy Garden: Flourish)

**FLORIDA** 

FACADE: Frontage Family

**=** 4

BLOCK SIZE :  $662M^2$  House Size :  $239M^2$ 