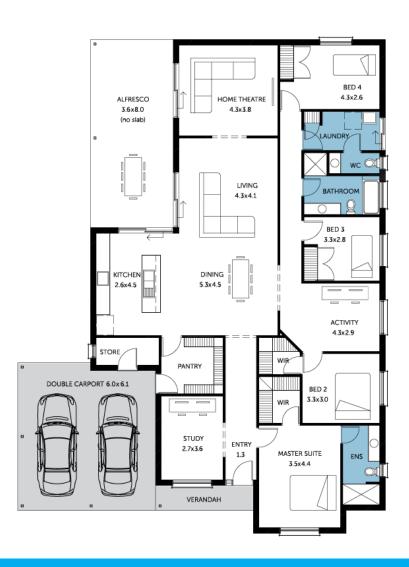

Home & Land **Package** 

\$681,053\*

LOT 64 SEPPELT DRIVE ROSEWORTHY

(Roseworthy Garden: Flourish)

CALIFORNIA ALFRESCO

FACADE: Frontage Family

BLOCK SIZE : 694M<sup>2</sup>

HOUSE SIZE: 286M<sup>2</sup>