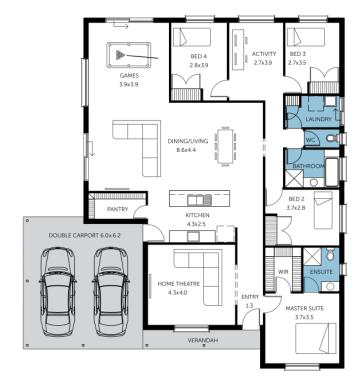

## <sup>\$</sup>581,596\*

LOT 1126 TURQUOISE STREET HAYBOROUGH

- Double garage with single span panel lift door and remote
- Ducted reverse cycle aircon
- Flooring throughout (timber laminate to main living, carpets to bedrooms and home theatre)
- Master bedroom with ensuite and large walk in robe
- Bedrooms 2, 3 and 4 with built ins
- Home theatre, plus a third living or activity space
- Kitchen with walk in pantry, overhead cupboards and stainless steel appliances, including a free dishwasher
- Full insulation throughout (all ceilings, garage, internal and external walls)
- A choice of facades (priced with facade 16)
- A choice of colours and selections already included in the price
- Adequate footings and site works budget
- 🗸 NBN connection
- 25 year structural guarantee and 3 month maintenance period