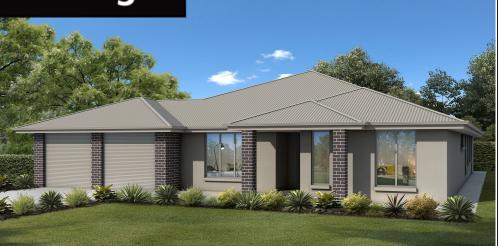

## <sup>\$</sup>581,596\*

LOT 1126 TURQUOISE STREET HAYBOROUGH

- Double garage with single span panel lift door and remote
- Ducted reverse cycle aircon
- Flooring throughout (timber laminate to main living, carpets to bedrooms and home theatre)
- Master bedroom with ensuite and large walk in robe
- Bedrooms 2, 3 and 4 with built ins
- Home theatre, plus a third living or activity space
- Kitchen with walk in pantry, overhead cupboards and stainless steel appliances, including a free dishwasher
- Full insulation throughout (all ceilings, garage, internal and external walls)
- A choice of facades (priced with facade 16)
- A choice of colours and selections already included in the price
- Adequate footings and site works budget
- 🗸 NBN connection
- 25 year structural guarantee and 3 month maintenance period