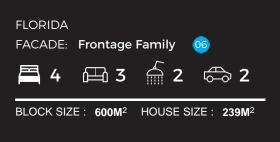

## <sup>\$</sup>581,596\*

LOT 1126 TURQUOISE STREET HAYBOROUGH

- Double garage with single span panel lift door and remote
- Ducted reverse cycle aircon
- Flooring throughout (timber laminate to main living, carpets to bedrooms and home theatre)
- Master bedroom with ensuite and large walk in robe
- Bedrooms 2, 3 and 4 with built ins
- Home theatre, plus a third living or activity space
- Kitchen with walk in pantry, overhead cupboards and stainless steel appliances, including a free dishwasher
- Full insulation throughout (all ceilings, garage, internal and external walls)
- A choice of facades (priced with facade 16)
- A choice of colours and selections already included in the price
- Adequate footings and site works budget
- 🗸 NBN connection
- 25 year structural guarantee and 3 month maintenance period