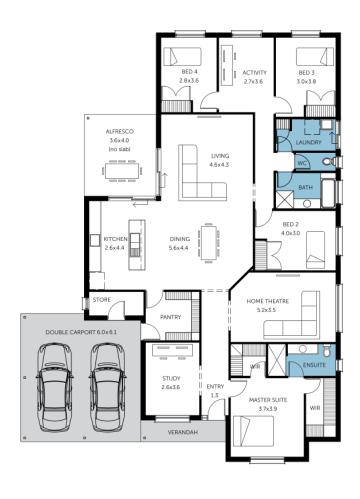

Home & Land Package

LOT 128 AURORA DRIVE ENCOUNTER BAY

LOUISIANA ALFRESCO

FACADE: Frontage Family

**E** 4

BLOCK SIZE: **540M**<sup>2</sup> HOUSE SIZE: **271M**<sup>2</sup>

## **PACKAGE INCLUSIONS**

- 4 bedrooms, master with two walk in robes and an ensuite
- Large open plan living and dining, plus a separate study, large home theatre and an activity space!
- Kitchen with stainless steel appliances, walk in pantry, overhead cupboards and a free dishwasher
- All flooring (timber laminate and carpets to bedrooms and theatre)
- Ducted reverse cycle air-conditioning throughout
- ✓ Alfresco under the main roof
- Double garage with panel lift door and remote control
- A choice of facades (priced with facade 6)
- Selections from the builders range included in the price
- Huge budget for footings and site works
- NBN connection
- Full insulation throughout (ceilings, internal and external walls, and garage)
- 25 year structural guarantee, 3 month maintenance period