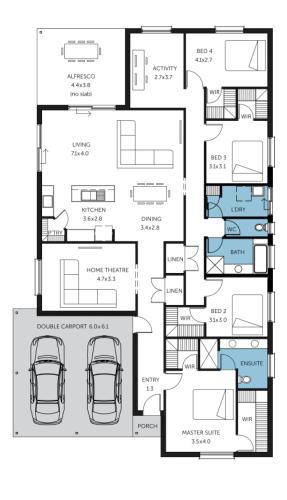

Home & Land Package

\$571,616**\*** 

LOT 303 OCEANIC CRESCENT ENCOUNTER BAY

COLORADO ALFRESCO

FACADE: Frontage Double Garage

**=** 4

⊞ 2

BLOCK SIZE: 450M<sup>2</sup> HOUSE SIZE: 256M<sup>2</sup>

## PACKAGE INCLUSIONS

- 4 bedrooms, master with two walk in robes and an ensuite
- Open plan living and dining, large home theatre and an activity space or home office
- Kitchen with stainless steel appliances, overhead cupboards and a free dishwasher (walk in pantry option available)
- All flooring (timber laminate and carpets to bedrooms and theatre)
- Ducted reverse cycle air-conditioning throughout
- Alfresco under the main roof
- Double garage with panel lift door and remote control
- A choice of facades (priced with facade 6)
- Selections from the builders range included in the price
- Huge budget for footings and site works
- NBN connection
- Full insulation throughout (ceilings, internal and external walls, and garage)
- 25 year structural guarantee, 3 month maintenance period