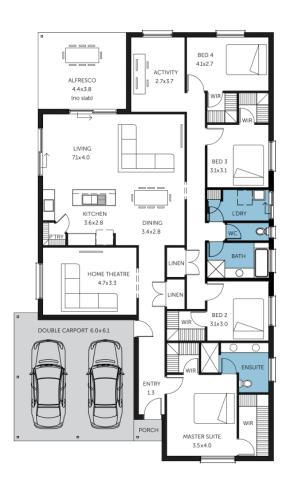

Home & Land **Package** 

\$510,019\*

**LOT 6 TREVOR STREET** MURRAY BRIDGE

COLORADO ALFRESCO

FACADE: Frontage Double Garage

BLOCK SIZE: 754M2

HOUSE SIZE: 256M<sup>2</sup>