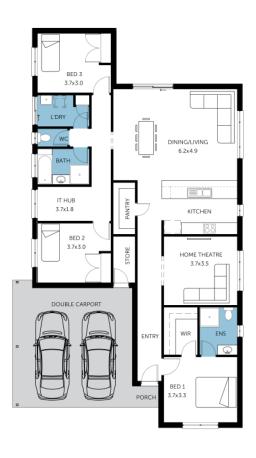

Home & Land **Package** 

\$578,293\*

LOT 5 HEDDLE STREET SMITHFIELD PLAINS

(Playford Alive)

MARYLAND

FACADE: Frontage Double Garage

BLOCK SIZE: 377M2 HOUSE SIZE: 192M2