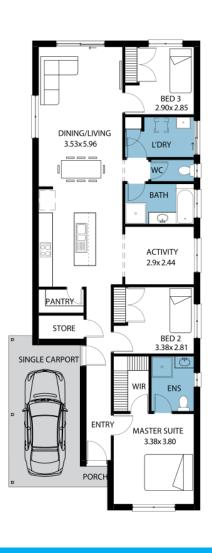

Home & Land **Package** 

\$540,239\*

LOT 5 HEDDLE STREET SMITHFIELD PLAINS

(Playford Alive)

LOUISVILLE

FACADE: Frontage Single Garage

BLOCK SIZE: 377M2 HOUSE SIZE: 140M2