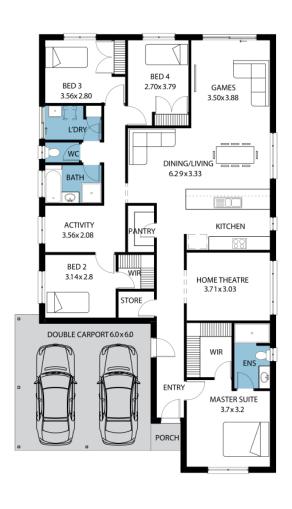

Home & Land **Package** 

\$652,818**\*** 

**LOT 256 GORDAL STREET** ANGLE VALE

(Miravale Estate)

MAINE

FACADE: Frontage Double Garage

⊞ 3

BLOCK SIZE: 638M<sup>2</sup> HOUSE SIZE: 202M<sup>2</sup>