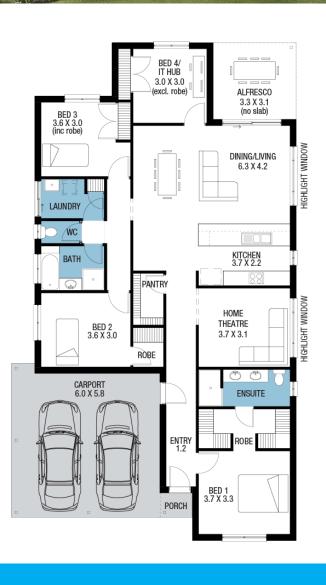

## (Playford Alive)

TUCSON ALFRESCO

FACADE: Frontage Double Garage

BLOCK SIZE: 385M<sup>2</sup>

HOUSE SIZE: 204M<sup>2</sup>