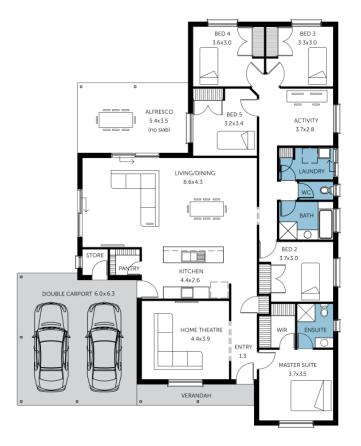

#### PACKAGE INCLUSIONS

- Large, Available Block in Roseworthy Gardens Estate!
- \$20,000 Land Discount until the end of May!
- \$12,000 House Discount
- All Travel Costs
- Ducted Reverse Cycle Air Conditioner
- 2.7m Ceilings
- Frontage 17 as pictured (or one of your choice)
- Carpet & Timber Laminate Flooring
- Auto Panel Lift Door & Remotes to Garage
- Overhead Cupboards & Westinghouse appliances to Kitchen
- 🧹 Free Dishwasher
- Colorbond Roof, Fascias & Gutters
- 🗸 Fully Cabled NBN
- Highly Upgraded Insulation throughout
- 🗸 Generous Siteworks & Footings Allowance