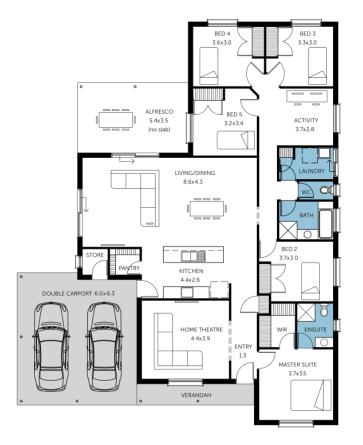

## PACKAGE INCLUSIONS

- 🗸 Frontage 6 (as pictured) or your choice
- \$10,000 discount on build applied (Limited time offer) or monthly promo
- Ducted Reverse Cycle Air Conditioning
- 🧹 2700mm ceiling height
- Carpets to Bedroom
- Timber Laminate to remainder
- Overhead cupboards to Kitchen, including over fridge
- Stainless Steel Cooktop, Oven, Westinghouse Retractable Rangehood
- Dishwasher & Microwave provision
- Robes to all bedrooms & Flyscreens to all windows (excludes sliding doors)
- 🗸 Colorbond Roof, fascias & gutters
- National Broadband Network Provision (NBN)
- Whole by Home termite protection
- Cove Set Cornices to Entry, Living and Dining
- Milan Semi-Frameless Shower Screens
- Insulation R2.5 to External Walls R5.0 to Ceiling
- Siteworks and Accurate Footings Allowance
- 3 Month Maintenance & 25 Year Structural Guarantee