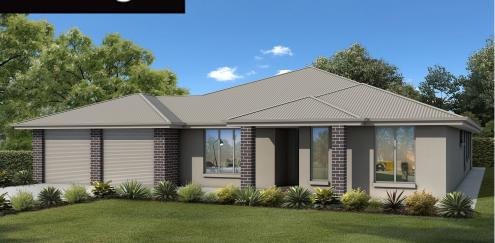

## \$539,613\*

LOT 57 SIR SIDNEY KIDMAN BOULEVARD KAPUNDA

## PACKAGE INCLUSIONS

- 🗸 Frontage 6 (as pictured) or your choice
- \$10,000 discount on build applied (Limited time offer) or monthly promo
- Ducted Reverse Cycle Air Conditioning
- 🧹 2700mm ceiling height
- Carpets to Bedroom
- Timber Laminate to remainder
- Overhead cupboards to Kitchen, including over fridge
- Stainless Steel Cooktop, Oven, Westinghouse Retractable Rangehood
- Dishwasher & Microwave provision
- Robes to all bedrooms & Flyscreens to all windows (excludes sliding doors)
- 🗸 Colorbond Roof, fascias & gutters
- National Broadband Network Provision (NBN)
- Whole by Home termite protection
- Cove Set Cornices to Entry, Living and Dining
- Milan Semi-Frameless Shower Screens
- Insulation R2.5 to External Walls R5.0 to Ceiling
- Siteworks and Accurate Footings Allowance
- 3 Month Maintenance & 25 Year Structural Guarantee