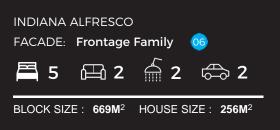

## \$539,613\*

LOT 57 SIR SIDNEY KIDMAN BOULEVARD KAPUNDA

## PACKAGE INCLUSIONS

- 🗸 Frontage 6 (as pictured) or your choice
- \$10,000 discount on build applied (Limited time offer) or monthly promo
- Ducted Reverse Cycle Air Conditioning
- 🧹 2700mm ceiling height
- Carpets to Bedroom
- Timber Laminate to remainder
- Overhead cupboards to Kitchen, including over fridge
- Stainless Steel Cooktop, Oven, Westinghouse Retractable Rangehood
- Dishwasher & Microwave provision
- Robes to all bedrooms & Flyscreens to all windows (excludes sliding doors)
- 🗸 Colorbond Roof, fascias & gutters
- National Broadband Network Provision (NBN)
- Whole by Home termite protection
- Cove Set Cornices to Entry, Living and Dining
- Milan Semi-Frameless Shower Screens
- Insulation R2.5 to External Walls R5.0 to Ceiling
- Siteworks and Accurate Footings Allowance
- 3 Month Maintenance & 25 Year Structural Guarantee