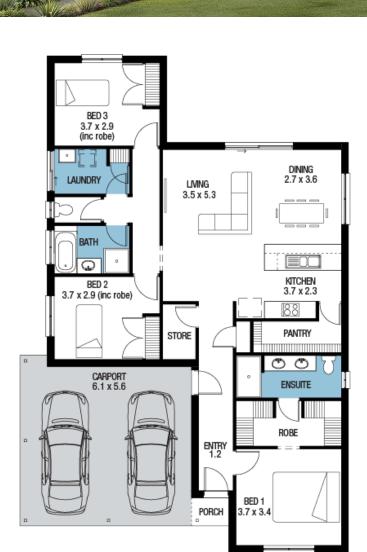

Home & Land Package

\$548,675\*

LOT 420 MICHELINO STREET MUNNO PARA DOWNS

**WILLIAMSBURG** 

FACADE: Frontage Double Garage

**=** 3

€ 2

BLOCK SIZE:  $375M^2$  House Size:  $164M^2$ 